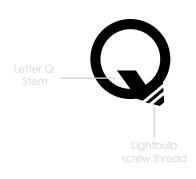

## Logo

Qeyno Labs is a diverse mark and can be used in multiple contexts. The Q letter maintains its visibility and allows for a seamless read while in its letter form.

The round shape of the symbol and marked base make it identifiable through simple and bold features.