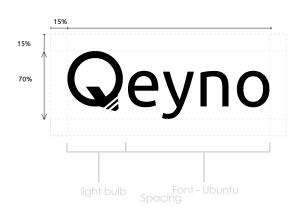

## Logo

Qeyno Labs is a diverse mark and can be used in multiple contexts. The Q letter maintains its visibility and allows for a seamless read while in its letter form.

The round shape of the symbol and marked base make it identifiable through simple and bold features.

## Usage

The mark is a modified letter. It's intended to be used as the letter's replacement. The word is read horizontally. Separating "Qeyno & Labs" disrupts the flow in which the name is read.

Its primary use is the full name form which provides compound usage of symbol and name. This combination reiterates the brand identity. You see the symbol as you read the logo.